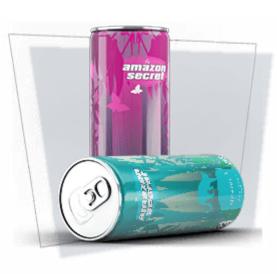

### Norway's most sold Ice Coffee with a 90% market share.

For the last 14 years with coffee from sorze4.

Available in all supermarkets and convenience stores in Norway!

When introduced in 7-Eleven in Norway it was after 1 month the second most sold beverage, only after Coca-Cola Classic. The Amazon Secret sold 6 times more than the energy brand Red Bull.

MMA GUARANA

100 g / 10 L