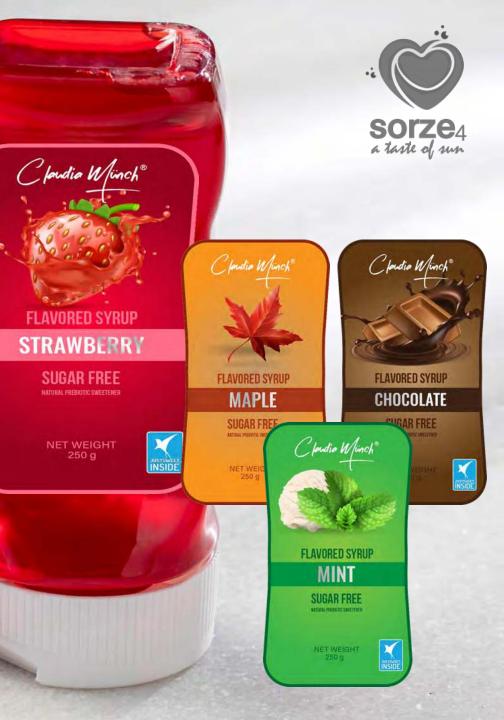

## SUGAR-FREE SAUCE/SYRUP

CHOCOLATE DRINK

120.g (20 x 200 ml)

THE BEST WAY TO SELL BEVERAGES ONLINE

### WITH A NATURAL PREBIOTIC SWEETENER IT TASTE LIKE SUGAR, BUT IT'S NOT!