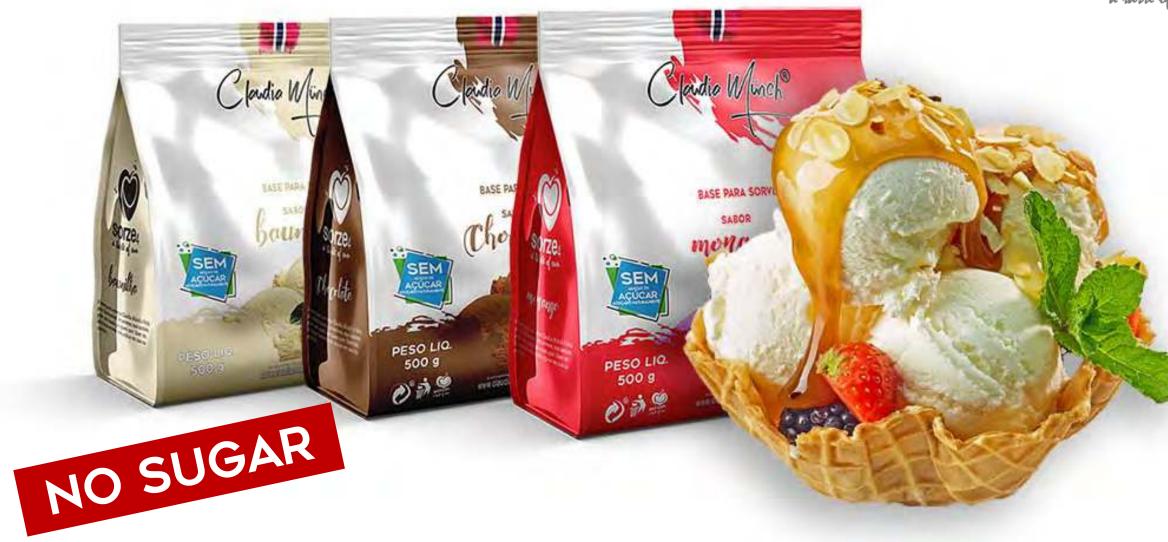

### No Sugar added ice Cream

Replacing sugar with Claudia Münch JustSweet<sup>®</sup> is a much better option than replacing sugar with lots of polyols (sugar alcohols) or artificial sweeteners.

# NO SUGAR