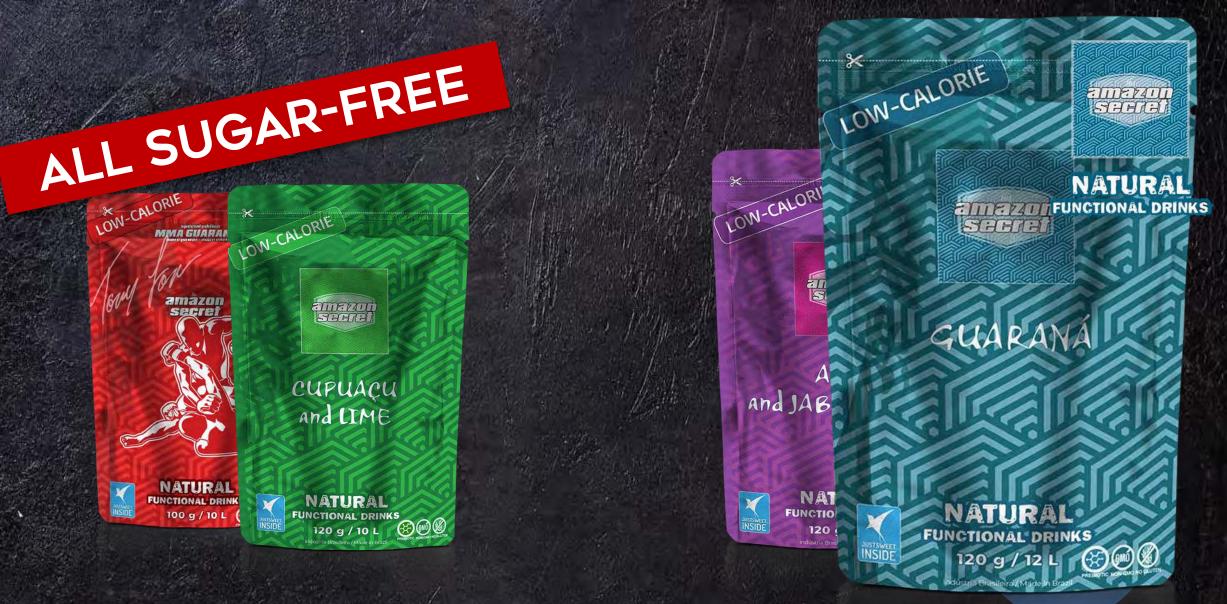

### Norway's largest beverage brand in social media

# NATURAL FUNCTIONAL DRINKS

184.000

A registered brand with famous followers.

Mel Stewart @goldmedalmel Follows you 3x Olympic Medalist + SwimSwam.com cofounder + Gold Medal Media exec

PepsiCo 📀 @PepsiCo Follows you News, innovation, global inspiration more from @PepsiCo

When introduced in 7-Eleven in Norway it was after 1 month the second most sold beverage, only after Coca-Cola Classic. The Amazon Secret sold 6 times more than the energy brand Red Bull.

MMA GUARANA

100 g / 10 L