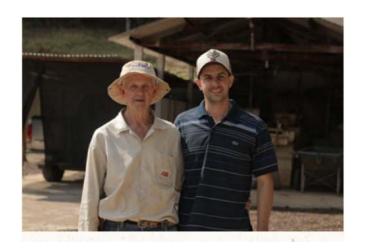

## ABOUT THE FARM:

The property was acquired by Ari Barbosa, Marcos Giovanni's father in the 70s, while still working as a metallurgist in Sao Paulo. After he retired, Ari returned to his hometown, Bueno Brandao. With the help of relatives and neighbors, he planted his first crop and over the years he acquired neighboring properties.

Mr. Ari gave a part for his son to work and currently, in addition to coffee farming Marcos Giovanni has greenhouses for the production of hardwoods in a hydroponic system and strawberries in semi-hydroponic systems, supplying schools, supermarkets and retail chains.